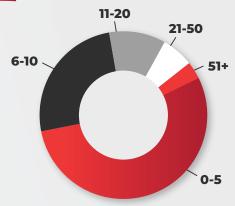

|
| Direct Mail                                 | 3       | <b>7.8</b> %  |
| Outbound Calling                            |         | 28.4%         |
| Inbound Calls/Website Form Fills            |         | 20.7%         |
| Paid Advertising                            |         | <b>4.7</b> %  |
| Seminars/Speaking Engagements               | 1       | 1.0%          |
| Canvassing                                  | 3       | 3.9%          |
| Other                                       | 8       | 3.2%          |
| Social Media                                |         | <b>7.7</b> %  |
| Trade Shows                                 |         | 7.0%          |
| Webinars                                    |         | 5.5%          |

# How Many New Clients Did You Add <u>Last Year</u>?







## What Is Your Goal For New Clients This Year?



| Value | Percent |       |
|-------|---------|-------|
| 0-5   |         | 7.5%  |
| 6-10  |         | 33.3% |
| 11-20 |         | 35.4% |
| 21-50 |         | 18.2% |
| 51+   |         | 5.6%  |