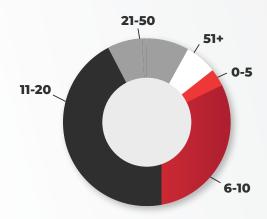

## What Is Your Goal For New Clients This Year?

| Value | Percent |       |
|-------|---------|-------|
| 0-5   |         | 7.5%  |
| 6-10  |         | 33.3% |
| 11-20 |         | 35.4% |
| 21-50 |         | 18.2% |
| 51+   |         | 5.6%  |