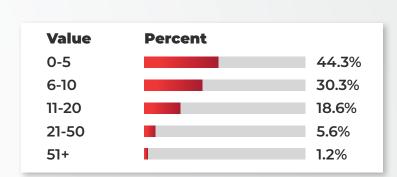

|
| Direct Mail                                 | 3       | <b>7.8</b> %  |
| Outbound Calling                            |         | 28.4%         |
| Inbound Calls/Website Form Fills            |         | 20.7%         |
| Paid Advertising                            |         | <b>4.7</b> %  |
| Seminars/Speaking Engagements               | 1       | 1.0%          |
| Canvassing                                  | 3       | 3.9%          |
| Other                                       | 8       | 3.2%          |
| Social Media                                |         | <b>7.7</b> %  |
| Trade Shows                                 |         | 7.0%          |
| Webinars                                    |         | 5.5%          |

# How Many New Clients Did You Add <u>Last Year</u>?







## What Is Your Goal For New Clients This Year?



| Value | Percent |       |
|-------|---------|-------|
| 0-5   |         | 7.5%  |
| 6-10  |         | 33.3% |
| 11-20 |         | 35.4% |
| 21-50 |         | 18.2% |
| 51+   |         | 5.6%  |